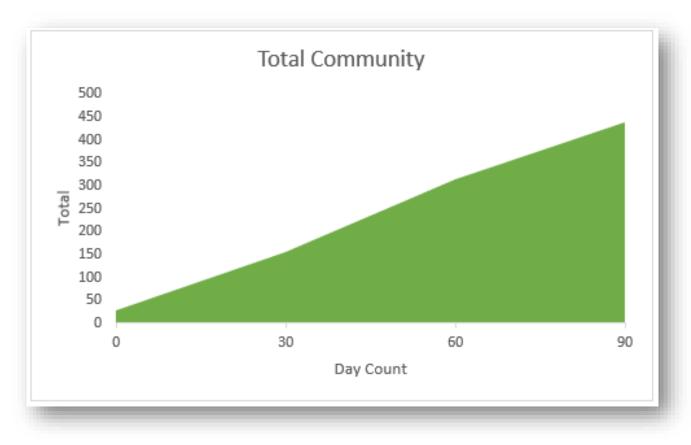

# Building a Community

MyWorkChoice Flexible Model has sparked an interest in LaFayette, GA

- **30** days in... **155** Community Members\*
- 60 days in... 315 Community Members\*
- **90** days in... **440** Community Members\*

\*An employee who has worked a shift in the past 30 days.