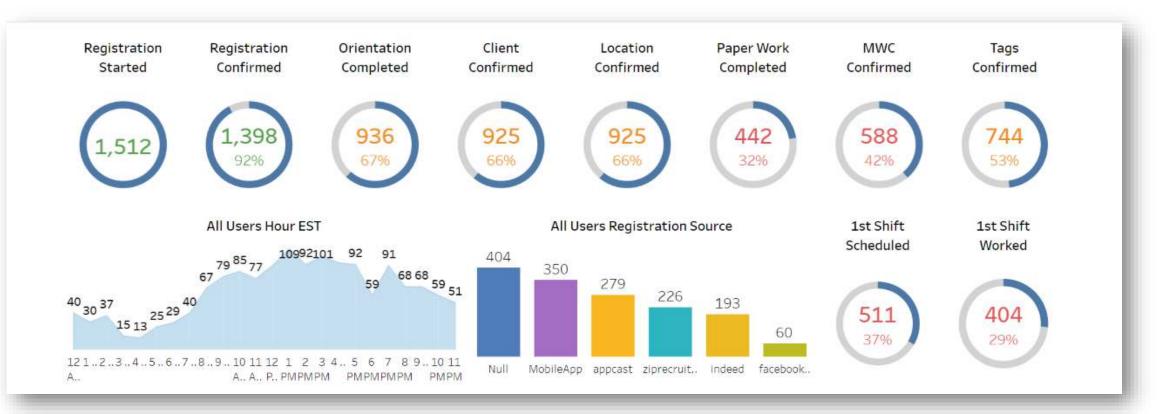

# **Recruiting and Onboarding**

#### 90 Day Snapshot of the MyWorkChoice Recruiting Pipeline

MyWorkChoice's advertising efforts have generated over 1500 applications in under 90 days and will continue to fill future orders.