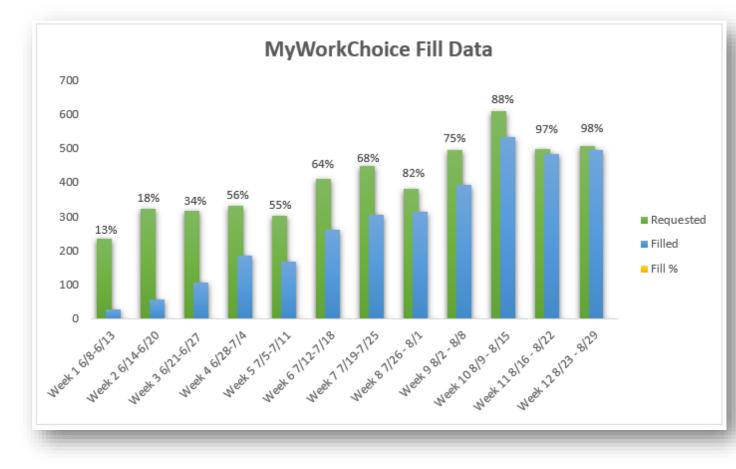

### 90 Day Fill Rate Overview

| Date        | Requested | Filled | Fill Percentage  |
|-------------|-----------|--------|------------------|
| 6/8 - 6/13  | 235       | 30     | 13%              |
| 6/14 - 6/20 | 325       | 59     | 18%              |
| 6/21 – 6/27 | 318       | 109    | 34%              |
| 6/28 – 7/4  | 333       | 186    | 56%              |
| 7/5 – 7/11  | 304       | 168    | 55%              |
| 7/12 – 7/18 | 412       | 263    | 64%              |
| 7/19 – 7/25 | 450       | 305    | 68%              |
| 7/26 – 8/1  | 382       | 315    | 82%              |
| 8/2 - 8/8   | 497       | 395    | 75%              |
| 8/9 – 8/15  | 609       | 534    | 88%              |
| 8/16 - 8/22 | 499       | 486    | 97%              |
| 8/23 – 8/29 | 508       | 497    | <mark>98%</mark> |