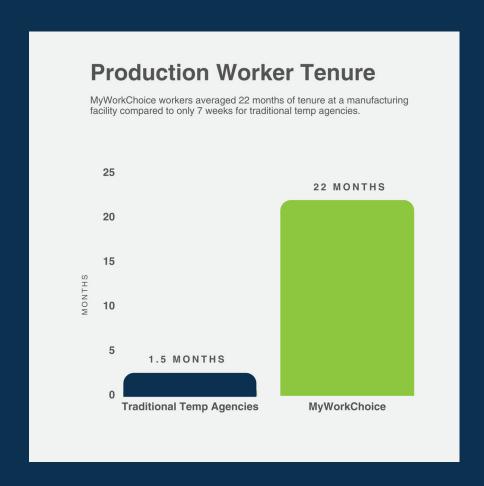

# 15X THE RETENTION UNMATCHED QUALITY

Get workers that last. MyWorkChoice fills your temp-to-hire, seasonal, and temp needs with quality production workers that outlast traditional agency hires by 15 times.