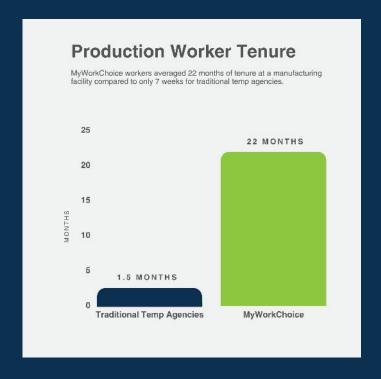

## 15X THE RETENTION UNMATCHED QUALITY.

Get workers that last. MyWorkChoice employees are reliable, show up on time, and are eager to upskill. Infact, 88% of our workers are rated 4+ stars and above.

"GE Appliances and MyWorkChoice are one team. They have helped us get the headcount we need when nothing else worked."